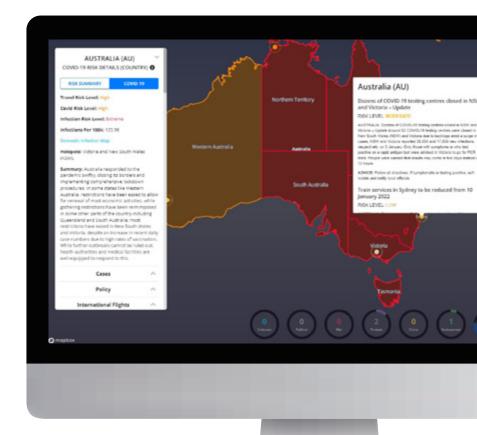

## **CTM COVID Hub**

Enjoy centralised access to realtime global travel intelligence including national and regional border restrictions, vaccination and testing requirements, quarantine measures and health data.

The COVID Hub's interactive global map and itinerary-based trip search gives Travel Program Managers, Travel Arrangers and business travellers complete visibility of current travel advice and critical information to enable efficient, effective and responsible travel planning.