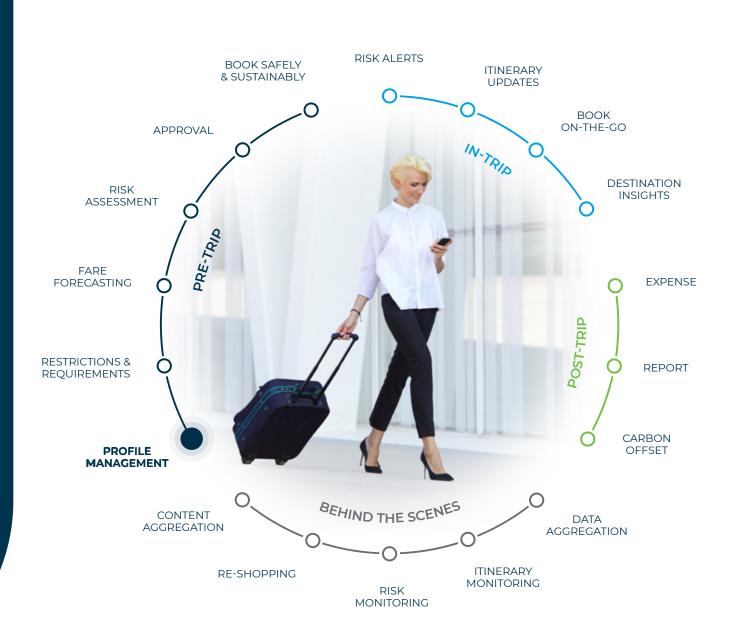

## profile management

Store and manage your travellers' profiles and travel preferences in a centralised profile management tool, integrated with your online and offline booking processes to deliver speed, accuracy and an enhanced traveller experience every time.

## restrictions and requirements

Arm your team with the most up-to-date and accurate travel advice regarding national and regional border restrictions, vaccination and testing requirements, quarantine measures and health data with the CTM COVID Hub your critical tool for pre-trip planning.