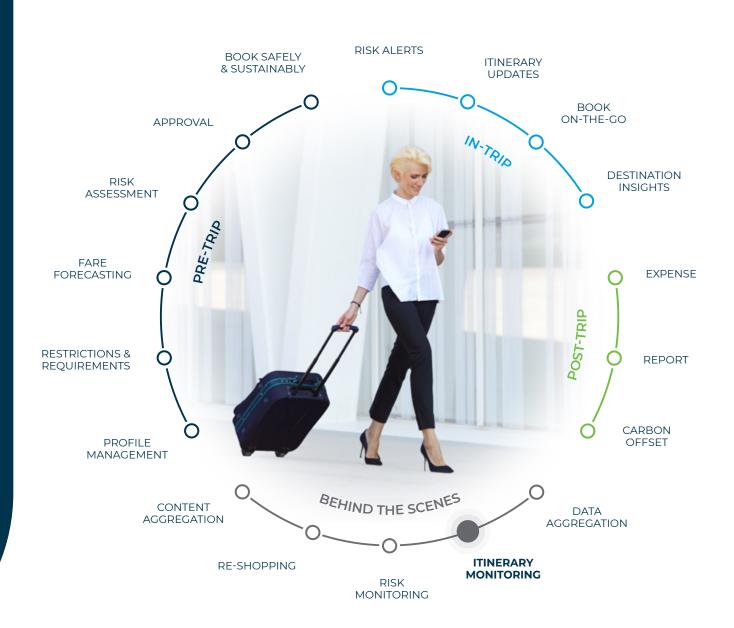

## itinerary monitoring

From the minute you book your travel arrangements to the moment you get home, your travel itinerary is constantly monitored for updates, reschedules, delays and cancellations, and communicated to you and your travel team to reduce any impact on your productivity, safety and performance.