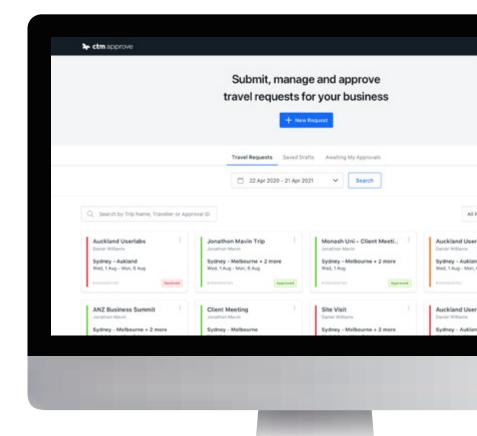

## approval

Bring your travel approvals into the 21st century with our sophisticated, customisable multilevel pre-trip approval tools. CTM Approve gives your travel team greater control of their travel budget while reducing risk for your travellers. Design a customised approval workflow specific to your business's needs and objectives, send and approve requests via any device for speed and efficiency, and jump seamlessly into the online booking environment to complete your transaction. We take pre-trip approval to new levels of maturity.

## **CTM Approve**

CTM Approve is a sophisticated multi-level trip authorisation tool designed to give you ultimate control of your travel budget while minimising risk. Approval workflows are integrated with booking tools and mobileoptimised for maximum speed and accessibility.