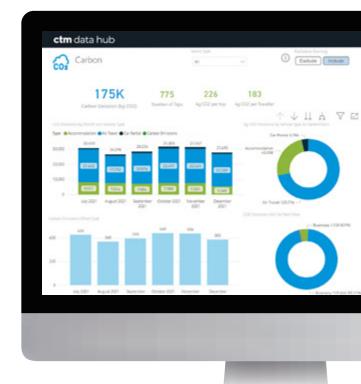

## **CTM Data Hub**

The CTM Data Hub puts powerful data at your fingertips to drive strategic travel program decisions. This graphics-based business intelligence platform consolidates data across every aspect of your travel supplier spend and every region of your business operations to present actionable insights relating to budget management, spend optimisation, booking behaviour, program compliance, sustainability and traveller wellbeing. From big picture insights to granular data interrogation, your team can rely on real-time data to drive your travel program's performance.

### Features:

- Easily create and share intuitive dashboard reports
- Interrogate complex data with customised reports
- Predictive forecasting and travel trend analysis
- Customise reports by supplier type, fare class, region, key routes, travellers, unused tickets and
- Carbon emissions reporting
- Traveller wellbeing insights