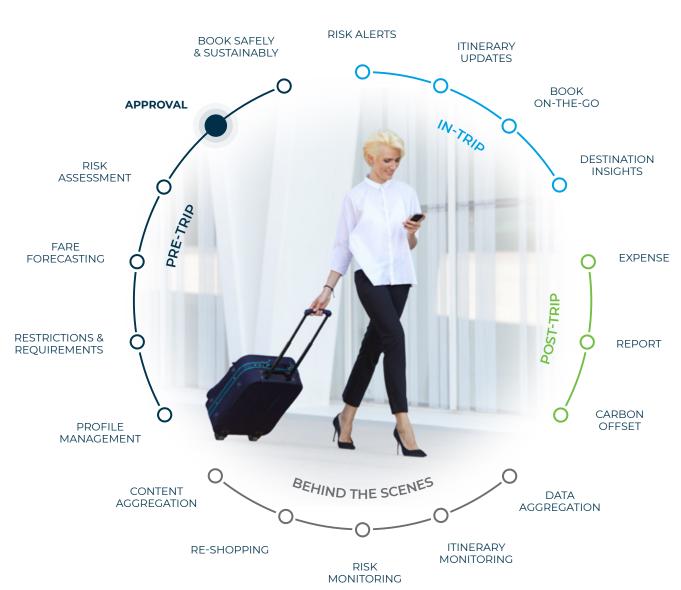

## approval

Bring your travel approvals into the 21st century with our sophisticated, customisable multilevel pre-trip approval tools. CTM Approve gives your travel team greater control of their travel budget while reducing risk for your travellers. Design a customised approval workflow specific to your business's needs and objectives, send and approve requests via any device for speed and efficiency, and jump seamlessly into the online booking environment to complete your transaction. We take pre-trip approval to new levels of maturity.