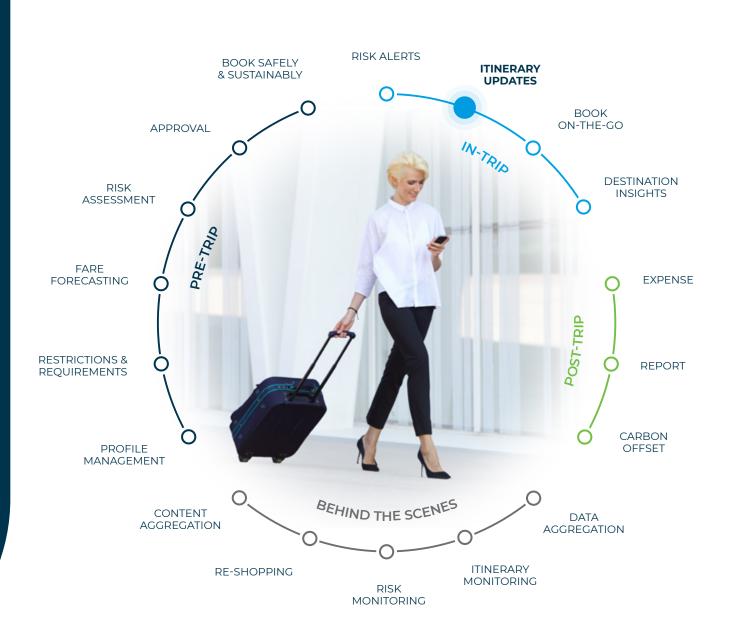

## **IN-TRIP**

## itinerary updates

In today's fast-changing travel environment, make sure you're armed with the latest updates to your travel itinerary to keep you one step ahead. From online check-in to gate changes, cancellations to schedule changes, you'll be kept in the know at every step of your journey.