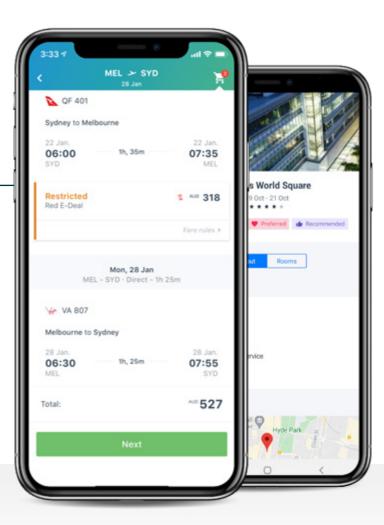

## book on-the-go

Travel isn't always predictable. Sometimes you'll need the flexibility to control your travel experience and make bookings on-the-go. With CTM Mobile you can book flights, hotels and car hire on your phone, anytime - all within your corporate policy and preferred supplier deals. CTM Mobile puts maximum control and convenience at your fingertips.

## **CTM Mobile**

CTM Mobile is your intuitive travel companion, putting all your itinerary information and travel plans at your fingertips 24/7.

With timely itinerary updates, destination advice and insights, and the ability to self-book travel from your mobile device, you can take greater control over your travel experience.