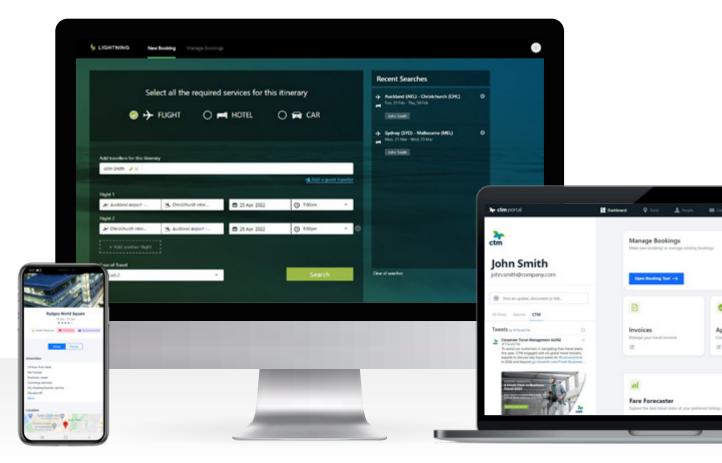

## **CTM Portal**

Access all your trip management tools in one place, anytime and anywhere. The CTM Portal is your team's central resource for managing every aspect of the travel program; identifying travel restrictions and health requirements, undertaking risk assessment, trip approvals, bookings, profile management, itinerary management, reporting, sustainability and more. Simple, intuitive and configurable to the end user's needs, the CTM Portal provides maximum control, accessibility and efficiency for your travel team.

### Features:

- Travel restrictions and requirements
- Risk assessment and approvals
- Booking and fare forecasting
- Traveller profiles
- Unused ticket credits
- · Itineraries and invoices
- Policy documents
- Reporting

## Lightning

Lightning is CTM's proprietary online booking tool, designed to balance everything your travellers want with everything your business needs.

Lightning is the first corporate online booking tool to replicate the consumer travel booking experience, driving greater efficiency and adoption than ever before. Built on CTM's proprietary technology framework, Lightning puts the user front and centre of the booking experience to deliver greater savings, productivity and compliance to your travel program.

Book the best corporate deals on flights, hotels and car hire within a single, intuitive and easy to use booking platform, integrated with advanced sustainability features and airline and hotel health and safety data to drive more informed buying decisions. Lightning aggregates content from multiple content sources, including GDS, NDC and third-party sources, to provide your team with maximum choice at the best available rates, and enables heightened customisation to suit your travel programs' objectives.

### Features:

- Book air, hotel and car in less than 90 seconds
- Integrated approvals
- COVID-19 health and safety features
- Sustainability insights and offsetting
- Redeem unused ticket credits as form of payment
- Seat maps
- Interactive street maps
- Customisable interface