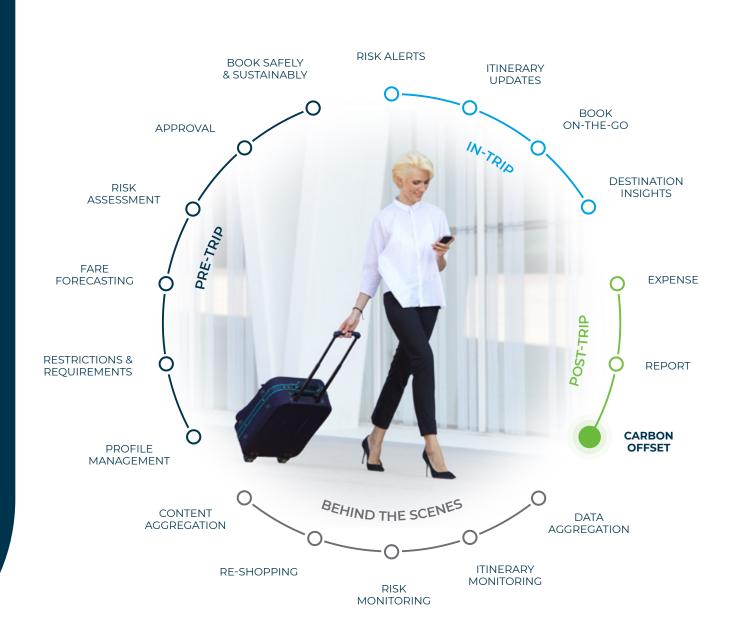

### **POST-TRIP**

## carbon offset

Understand and offset the carbon impact of your travel program with CTM's Climate+ program. Access detailed sustainability insights across your flights, hotel and car hire activity, by trip and traveller, and offset the carbon emissions of your travel activity through a range of global sustainability projects.