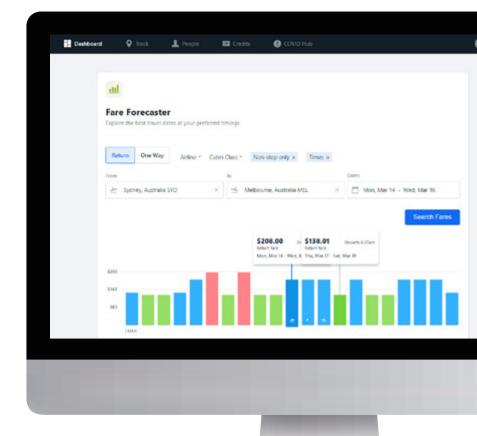

## fare forecasting

Flexible travel plans can deliver significant cost savings. Take the complexity out of multiple searches with CTM's Fare Forecaster. Quickly and easily view the best time to travel across 21 days in a single search, incorporating your corporate travel policy requirements and negotiated travel deals.

## **CTM Fare Forecaster**

Look into the future and pick the perfect time to fly with our innovative Fare Forecaster technology. We show you the cheapest time to travel across multiple days in a single view, saving you time and money.