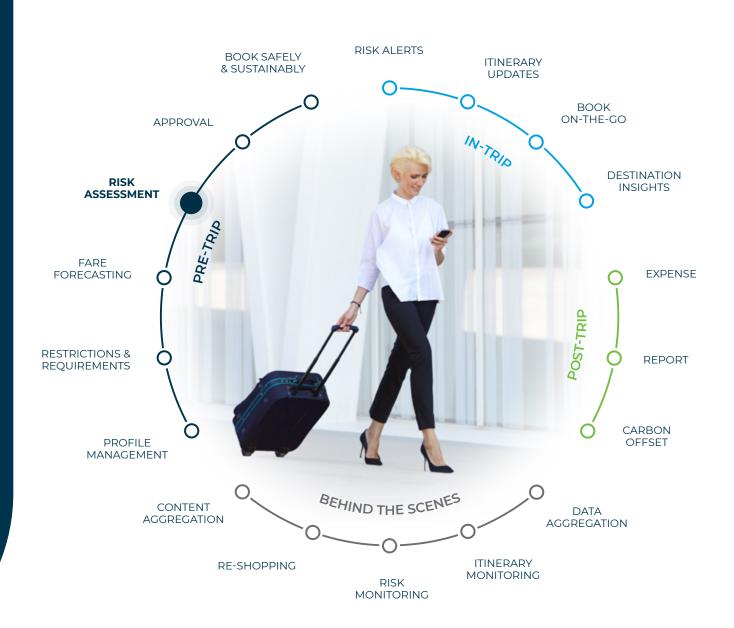

## risk assessment

Maximise travel confidence, minimise risk and avoid cost wastage by identifying potential risks prior to booking. The CTM Portal provides a central source of real-time risk intelligence via an interactive colour-coded global map, highlighting risks by country, risk rating or by your proposed travel itinerary. Download and share country-level risk reports with your travellers for greater peace of mind.

### PRE-TRIP