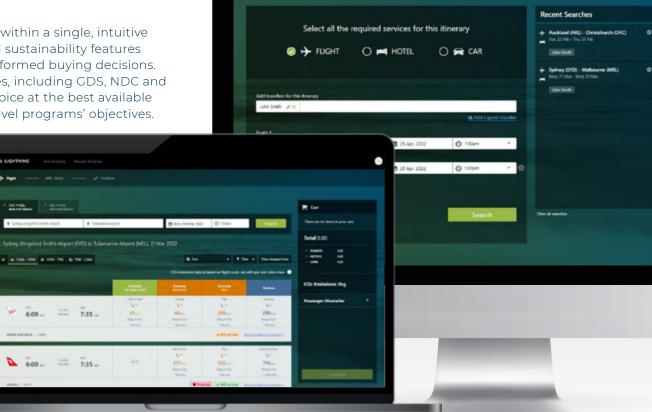

## Lightning

Lightning is CTM's proprietary online booking tool, designed to balance everything your travellers want with everything your business needs.

Lightning is the first corporate online booking tool to replicate the consumer travel booking experience, driving greater efficiency and adoption than ever before. Built on CTM's proprietary technology framework, Lightning puts the user front and centre of the booking experience to deliver greater savings, productivity and compliance to your travel program.

Book the best corporate deals on flights, hotels and car hire within a single, intuitive and easy to use booking platform, integrated with advanced sustainability features and airline and hotel health and safety data to drive more informed buying decisions. Lightning aggregates content from multiple content sources, including GDS, NDC and third-party sources, to provide your team with maximum choice at the best available rates, and enables heightened customisation to suit your travel programs' objectives.

### Features:

- Book air, hotel and car in less than 90 seconds
- Integrated approvals
- COVID-19 health and safety features
- Sustainability insights and offsetting
- Redeem unused ticket credits as form of payment
- Seat maps
- Interactive street maps
- Customisable interface