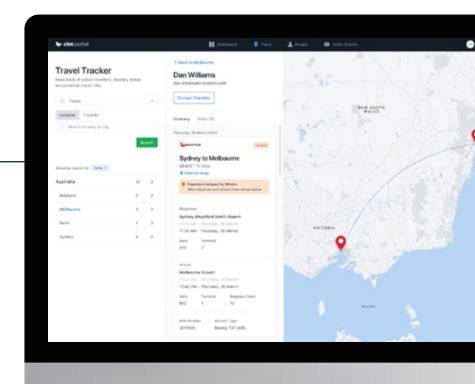

## **CTM Traveller Tracker**

In the event of an emergency, you need to locate and communicate with your travellers around the world at speed.

CTM Traveller Tracker pinpoints your travellers on an interactive global map by date range, country or risk level.

### Features:

- Traveller location tracking
- Integrates with travel itinerary and risk tools
- · Search by location, risk level or date range
- Communicate with impacted travellers
- View and share itinerary information