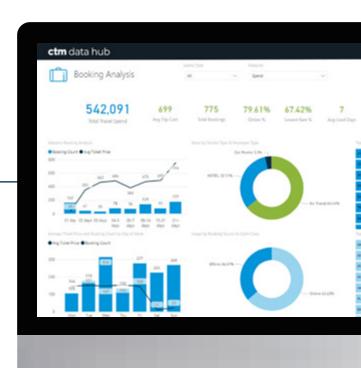

## **CTM Data Hub**

The CTM Data Hub puts powerful data at your fingertips to drive strategic travel program decisions. This graphics-based business intelligence platform consolidates data across every aspect of your travel supplier spend and every region of your business operations to present actionable insights relating to budget management, spend optimisation, booking behaviour, program compliance, sustainability and traveller wellbeing. From big picture insights to granular data interrogation, your team can rely on real-time data to drive your travel program's performance.

### Features:

- Easily create and share intuitive dashboard reports
- Interrogate complex data with customised reports
- Predictive forecasting and travel trend analysis
- Customise reports by supplier type, fare class, region, key routes, travellers, unused tickets and
- Carbon emissions reporting
- Traveller wellbeing insights